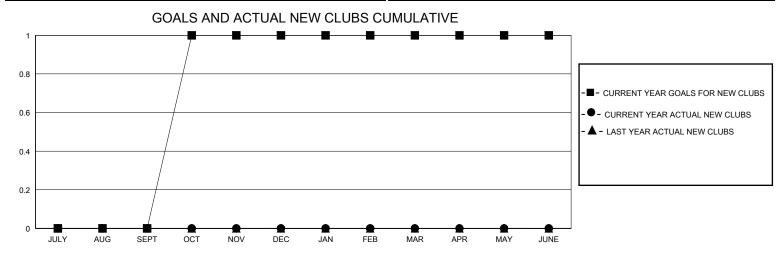

## MONTHLY MEMBERSHIP PROGRESS REPORT

District 10

GMT: LOCATION MICHIGAN GMT CA

| OIVIT.        |               | LOC         | , thort morner |                       |                        |                         | OWIT O/ C                                          |
|---------------|---------------|-------------|----------------|-----------------------|------------------------|-------------------------|----------------------------------------------------|
|               | Club          | os          |                | Members               |                        |                         |                                                    |
|               | RESULTS FOR   | R 2024-2025 |                | RESULTS FOR 2024-2025 |                        |                         |                                                    |
| QUARTER       | NEW CLUB GOAL | NEW CLUBS   | DROPPED CLUBS  | QUARTER MEME          | BER GROWTH NET<br>GOAL | MEMBER GROWTH<br>ACTUAL | DROPPED<br>MEMBERS ACTUAL<br>(including transfers) |
| JULY/AUG/SEPT | 0             | 0           | 0              | JULY/AUG/SEPT         | 12                     | 46                      | 30                                                 |
| OCT/NOV/DEC   | 1             | 0           | 0              | OCT/NOV/DEC           | 12                     | 18                      | 12                                                 |
| JAN/FEB/MAR   | 0             | 0           | 0              | JAN/FEB/MAR           | 12                     | 0                       | 0                                                  |
| APR/MAY/JUNE  | 0             | 0           | 0              | APR/MAY/JUNE          | 14                     | 0                       | 0                                                  |