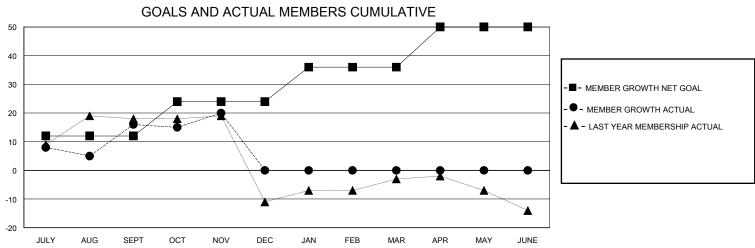

## MONTHLY MEMBERSHIP PROGRESS REPORT

District 10

GMT: LOCATION MICHIGAN GMT CA

| OIVIT.        |               | LOC         | , thort morner |                       |                        |                         | OWIT O/ C                                          |
|---------------|---------------|-------------|----------------|-----------------------|------------------------|-------------------------|----------------------------------------------------|
|               | Club          | os          |                | Members               |                        |                         |                                                    |
|               | RESULTS FOR   | R 2024-2025 |                | RESULTS FOR 2024-2025 |                        |                         |                                                    |
| QUARTER       | NEW CLUB GOAL | NEW CLUBS   | DROPPED CLUBS  | QUARTER MEME          | BER GROWTH NET<br>GOAL | MEMBER GROWTH<br>ACTUAL | DROPPED<br>MEMBERS ACTUAL<br>(including transfers) |
| JULY/AUG/SEPT | 0             | 0           | 0              | JULY/AUG/SEPT         | 12                     | 46                      | 30                                                 |
| OCT/NOV/DEC   | 1             | 0           | 0              | OCT/NOV/DEC           | 12                     | 18                      | 12                                                 |
| JAN/FEB/MAR   | 0             | 0           | 0              | JAN/FEB/MAR           | 12                     | 0                       | 0                                                  |
| APR/MAY/JUNE  | 0             | 0           | 0              | APR/MAY/JUNE          | 14                     | 0                       | 0                                                  |